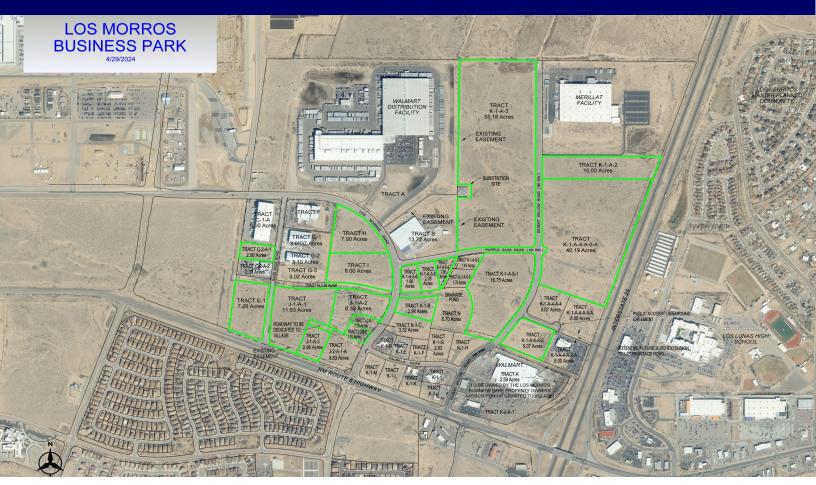

## SITE INFORMATION

| Lot number | Acreage | SQ. FT.    | \$/Sq. FT. | Total Value     |
|------------|---------|------------|------------|-----------------|
| K1A2       | 10      | 435,600    | \$8.00     | \$3,484,800.00  |
| K1A46A     | 40.19   | 1,750,676  | \$7.00     | \$12,254,734.80 |
| K1A4A3     | 5.07    | 220,849    | \$7.00     | \$1,545,944.40  |
| K1A51      | 16.753  | 729,756    | \$8.00     | \$5,838,050.59  |
| K1A56      | 1.9582  | 85,299     | \$9.00     | \$767,692.73    |
| K1B        | 2.98    | 129,809    | \$11.00    | \$1,427,896.80  |
| J1A2       | 6.33    | 275,734.80 | \$10.00    | \$2,757,348.00  |
| J1A3       | 2.7     | 117,612    | \$19.00    | \$2,234,628.00  |
| J2B2       | 1.19    | 51,836.40  | \$12.00    | \$622,036.80    |
| E1         | 7.26    | 316,246    | \$12.00    | \$3,794,947.20  |
| C2A1       | 2       | 87,120     | \$6.00     | \$522,720.00    |
| Н          | 7       | 304,920    | \$8.00     | \$2,439,360.00  |
| I          | 8       | 348,480    | \$8.00     | \$2,787,840.00  |
| K1A3       | 43.18   | 1,880,921  | \$7.00     | \$13,166,445.60 |
| TOTALS     | 154.61  | 6,734,860  |            | \$53,644,444.92 |