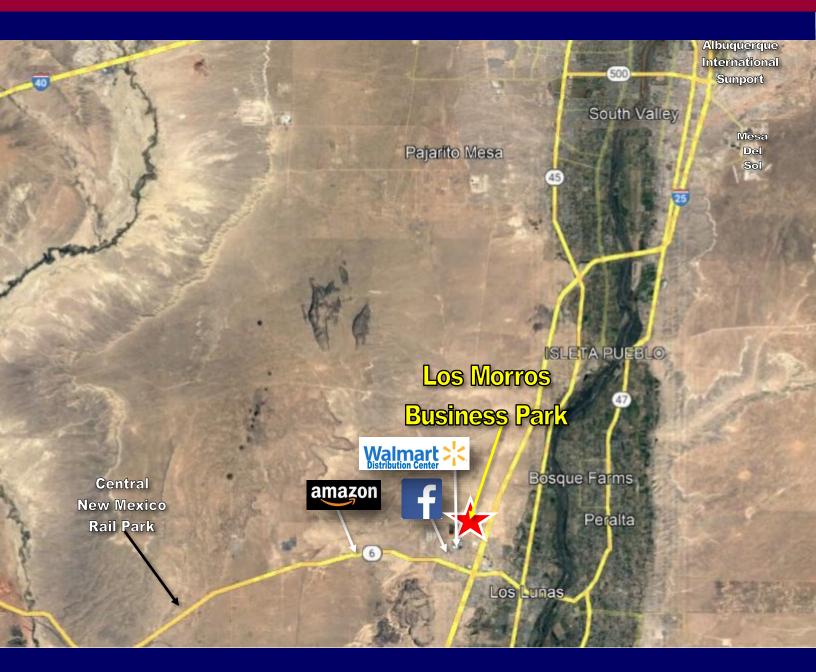

### LOS LUNAS, NM

#### Highlights

- ➤Turnkey development packages available
- ► Fiberoptic lines
- ► Fully improved roadways
- All underground utilities available to rough graded pads
- Only 17 miles from Albuquerque city limits and 15 miles to ABQ International Sunport
- Mixed used zoning, restrictive covenants, land design guidelines

- Los Lunas is home to Huning Ranch, a master-planned community with 400 + planned homes.
- Accurate Machine Tool & Technology, Wal-Mart Distribution Center, Wal-Mart Super Store, Fresenius Medical Care, Wall Colmonoy, various automotive dealers, banks, and retail all make Los Morros an attractive investment opportunity.
- Facebook has opened in their \$30 billion datacenter. Facebook has invested in two \$250 million construction projects that will employ approximately 1,000 workers, bringing an economic boom to the area.
- Decoming retail and housing plans are in development, indicating a bustling future for the village with plenty of opportunities for economic growth.