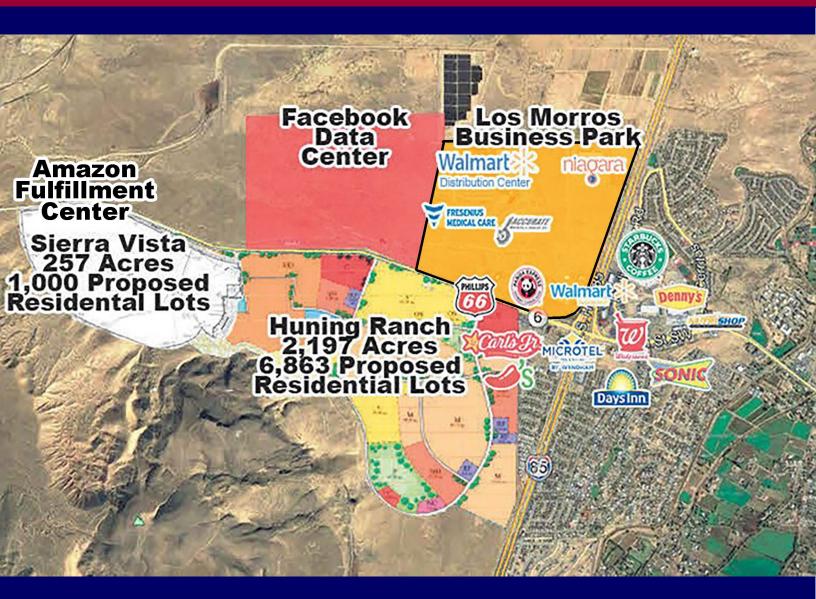

- Los Lunas is home to Huning Ranch, a master-planned community with 400 + planned homes.
- Accurate Machine Tool & Technology, Wal-Mart Distribution Center, Wal-Mart Super Store, Fresenius Medical Care, Wall Colmonoy, various automotive dealers, banks, and retail all make Los Morros an attractive investment opportunity.
- Facebook has opened in their \$30 billion datacenter. Facebook has invested in two \$250 million construction projects that will employ approximately 1,000 workers, bringing an economic boom to the area.
- Decoming retail and housing plans are in development, indicating a bustling future for the village with plenty of opportunities for economic growth.