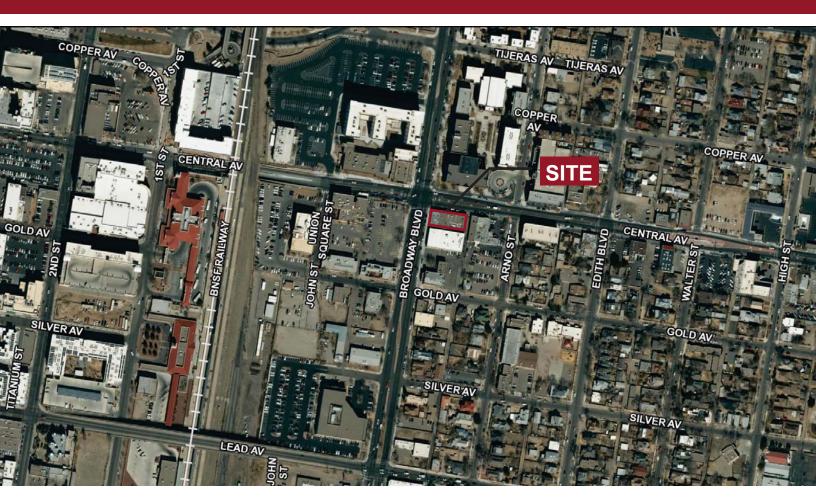

## 300-308 Central Ave. SE, Albuquerque, NM

Sale Price:

\$1,100,000 (Owner Financing Possible)

**Building Size:** 

8,050 SF

**Land Size:** 

27,150.95 SF (.6233 AC)

**Zoned:** 

MX-L

**Comments:** 

Square footage does not include basement areas

Amazing location and classic historic building charm

On historic Register

Rapidly redeveloping area

Across Broadway from new hotel development