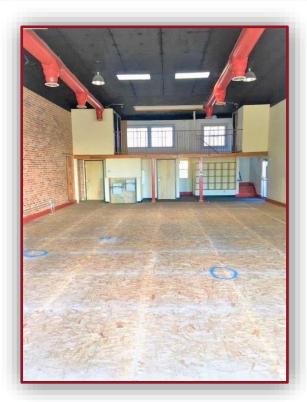

## FOR SALE - MULTI-TENANT RETAIL BUILDING

## 300-308 Central Ave. SE, Albuquerque, NM

Sale Price:

\$1,100,000 (Owner Financing Possible)

**Building Size:** 

8,050 SF

**Land Size:** 

27,150.95 SF (.6233 AC)

**Zoned:** 

MX-L

**Comments:** 

Square footage does not include basement areas

Amazing location and classic historic building charm

On historic Register

Rapidly redeveloping area

Across Broadway from new hotel development