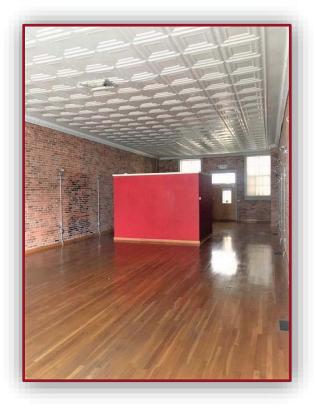

## FOR SALE - MULTI-TENANT RETAIL BUILDING

## 300-308 Central Ave. SE, Albuquerque, NM

Sale Price:

\$1,100,000 (Owner Financing Possible)

**Building Size:** 

8,050 SF

**Land Size:** 

27,150.95 SF (.6233 AC)

**Zoned:** 

MX-L

**Comments:** 

Square footage does not include basement areas

Amazing location and classic historic building charm

On historic Register

Rapidly redeveloping area

Across Broadway from new hotel development