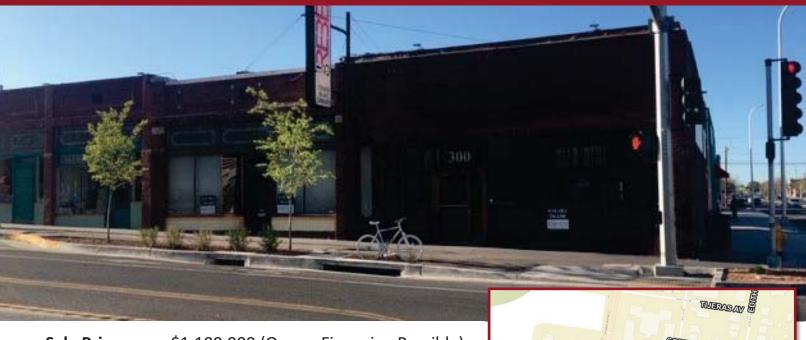

## FOR SALE - MULTI-TENANT RETAIL BUILDING

## 300-308 Central Ave. SE, Albuquerque, NM

Sale Price:

\$1,100,000 (Owner Financing Possible)

**Building Size:** 

8,050 SF

**Land Size:** 

27,150.95 SF (.6233 AC)

**Zoned:** 

MX-L

**Comments:** 

Square footage does not include basement areas

Amazing location and classic historic building charm

On historic Register

Rapidly redeveloping area

Across Broadway from new hotel development