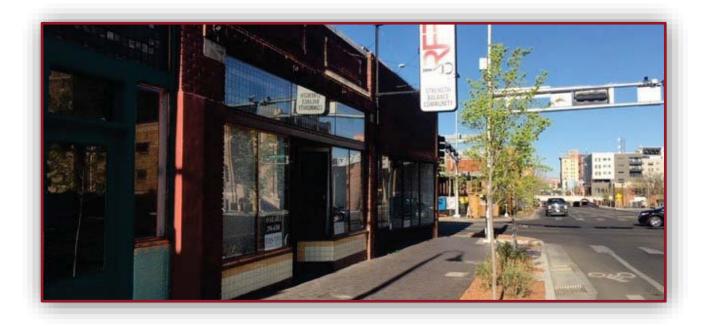

## 300-308 Central Ave. SE, Albuquerque, NM

Sale Price:

\$1,100,000 (Owner Financing Possible)

**Building Size:** 

8,050 SF

**Land Size:** 

27,150.95 SF (.6233 AC)

**Zoned:** 

MX-L

**Comments:** 

Square footage does not include basement areas

Amazing location and classic historic building charm

On historic Register

Rapidly redeveloping area

Across Broadway from new hotel development