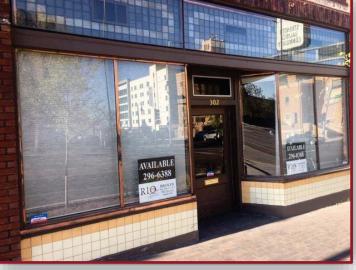

## FOR SALE - MULTI-TENANT RETAIL BUILDING

## 300-308 Central Ave. SE, Albuquerque, NM

Sale Price:

\$1,100,000 (Owner Financing Possible)

**Building Size:** 

8,050 SF

**Land Size:** 

27,150.95 SF (.6233 AC)

**Zoned:** 

MX-L

**Comments:** 

Square footage does not include basement areas

Amazing location and classic historic building charm

On historic Register

Rapidly redeveloping area

Across Broadway from new hotel development